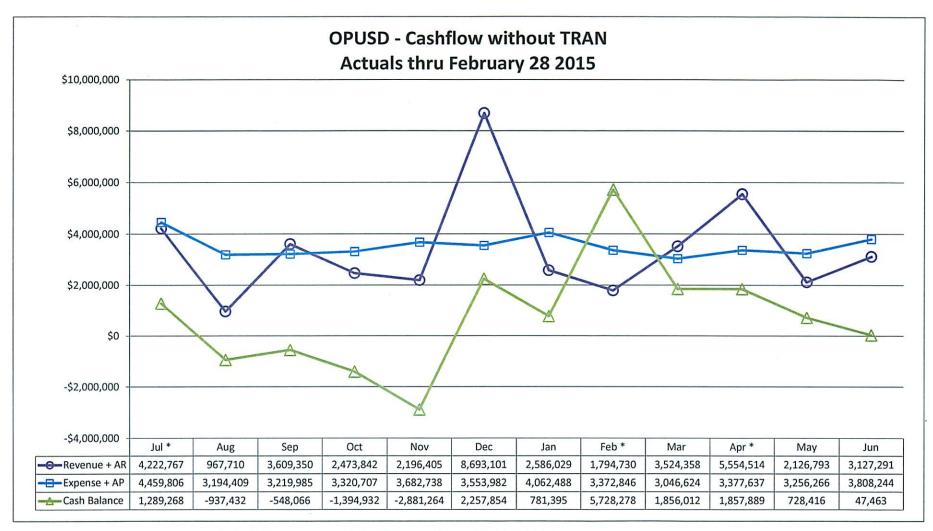

TO: MEMBERS, BOARD OF EDUCATION

FROM: DR. ANTHONY W. KNIGHT, SUPERINTENDENT

**DATE:** MARCH 17, 2015

SUBJECT: VII.4 MONTHLY CASH FLOW REPORT

INFORMATION

**ISSUE:** 

Shall the Board receive and review a status report on District's actual and projected cash flow through February 28th of the 2014-15 school year?

**BACKGROUND:** 

The State's funding appropriation schedule for school districts is always challenging. In its 2014-15 adopted budget, the State has postponed the decision whether or not to defer current year cash to the subsequent fiscal year until February of 2015. As of this date, no decision has been provided. As a consequence, this perpetuates the ongoing issues in the management of the District's cash flow. Continuing its practice of the last several years, the Business Office produces a cash flow report each month as an ongoing tool to assist the Administration and Board in analyzing and managing its cash and remaining cash-solvent. Details of the report were being finalized as this agenda was going to press. Upon the report's completion, it will be provided to the Board under separate cover, and simultaneously posted with the Board's meeting agenda on the District's website.

Anthony W. Knight, Ed.D.

Superintendent

|                                                       | Object    | Balances<br>(Ref. Only) | July           | August         | September    | October      | November       | December     | January        | February       |
|-------------------------------------------------------|-----------|-------------------------|----------------|----------------|--------------|--------------|----------------|--------------|----------------|----------------|
| ACTUALS THROUGH THE MONTH OF                          |           |                         | July 1         | rugust         | оорхонио.    | 000000       | Trovelinger    | December     | Caridary       | rebluary       |
| (Enter Month Name):                                   | February  |                         |                |                |              |              |                |              |                |                |
| A. BEGINNING CASH                                     |           |                         | 1,526,307.00   | 5,639,268.00   | 3,412,568.00 | 3,801,934.00 | 2,955,070.00   | 1,468,737.00 | 6,607,854.00   | 5,131,395.00   |
| B. RECEIPTS                                           |           |                         |                |                |              |              |                |              |                |                |
| LCFF/Revenue Limit Sources                            | 1 1       |                         |                |                |              |              |                |              |                | ×              |
| Principal Apportionment                               | 8010-8019 |                         | 782,116.00     | 782,116.00     | 2,712,851.00 | 1,407,808.00 | 1,407,808.00   | 2,712,852.00 | 1,407,808.00   | 1,434,523.00   |
| Property Taxes                                        | 8020-8079 |                         |                | 56,894.00      | 0.00         | 29,185.00    | 15,171.00      | 5,123,934.00 | 66,890.00      | 33,251.00      |
| Miscellaneous Funds                                   | 8080-8099 |                         |                |                |              |              |                |              |                |                |
| Federal Revenue                                       | 8100-8299 |                         |                |                | 88,577.00    | 30,154.00    |                | 0.00         | 3,474.00       | 4,921.00       |
| Other State Revenue                                   | 8300-8599 |                         | 1,090.00       |                | 174,022.00   | (165,214.00) | 446,078.00     | 0.00         | 226,405.00     | 0.00           |
| Other Local Revenue                                   | 8600-8799 |                         | 173,567.00     | 112,155.00     | 396,287.00   | 460,532.00   | 326,748.00     | 880,662.00   | 300,859.00     | 295,962.00     |
| Interfund Transfers In                                | 8910-8929 |                         |                |                |              |              |                |              |                | 0.00           |
| All Other Financing Sources                           | 8930-8979 |                         |                |                |              |              |                |              | 580,713.00     |                |
| TOTAL RECEIPTS                                        | 1         |                         | 956,773.00     | 951,165.00     | 3,371,737.00 | 1,762,465.00 | 2,195,805.00   | 8,717,448.00 | 2.586,149.00   | 1,768,657.00   |
| C. DISBURSEMENTS                                      |           |                         |                |                | ****         |              |                |              |                |                |
| Certificated Salaries                                 | 1000-1999 |                         | 135,288.00     | 1,595,706.00   | 1,624,727.00 | 1,625,128.00 | 1,996,103.00   | 1,713,565.00 | 1,701,061.00   | 1,757,937.00   |
| Classified Salaries                                   | 2000-2999 |                         | 155,275.00     | 254,298.00     | 438,302.00   | 441,876.00   | 565,968.00     | 478,232.00   | 448,811.00     | 524,812.00     |
| Employee Benefits                                     | 3000-3999 |                         | 49,351.00      | 249,401.00     | 646,541.00   | 647,826.00   | 714,414.00     | 667,774.00   | 666,363.00     | 683,986.00     |
| Books and Supplies                                    | 4000-4999 |                         | 3,046.00       | 83,957.00      | 100,623.00   | 127,583.00   | 188,448.00     | 75,469.00    | 235,687.00     | 65,950.00      |
| Services                                              | 5000-5999 |                         | 51,823.00      | 477,998.00     | 336,124.00   | 292,586.00   | 286,980.00     | 598,677.00   | 322,739.00     | 148,973.00     |
| Capital Outlay                                        | 6000-6599 |                         | 4,710.00       | 73,284.00      | 229,194.00   | 117,289.00   | 16,355.00      | 114,371.00   | 640,223.00     | 50,279.00      |
| Other Outgo                                           | 7000-7499 |                         | 1,7 10.00      | 70,201.00      | 220,101.00   | 33,604.00    | (6,000.00)     | 11-7,07 1.00 | 14,518.00      | 181,407.00     |
| Interfund Transfers Out                               | 7600-7629 |                         |                |                |              | 00,001.00    | (0,000.00)     |              | 14,010.00      | 101,407.00     |
| All Other Financing Uses                              | 7630-7699 |                         |                |                |              |              |                |              |                |                |
| TOTAL DISBURSEMENTS                                   | 7030-7033 |                         | 399,493.00     | 2,734,644.00   | 3.375.511.00 | 3.285.892.00 | 3,762,268.00   | 3,648,088.00 | 4,029,402.00   | 3,413,344.00   |
| D. BALANCE SHEET ITEMS                                |           |                         | 000,400.00     | 2,704,044.00   | 0,010,011.00 | 0,200,002.00 | 0,702,200.00   | 0,040,000.00 | 4,020,402.00   | 3,413,344.00   |
| Assets and Deferred Outflows                          | 1 1       |                         |                |                |              |              |                | 1            |                |                |
| Cash Not In Treasury                                  | 9111-9199 | 1                       |                |                |              |              |                | - 1          |                |                |
| Accounts Receivable                                   | 9200-9299 |                         | 3,265,993.00   | 16,545.00      | 237,613.00   | 711,378.00   | 600.00         | (24,347.00)  | (121.00)       | 26,073.00      |
| Due From Other Funds                                  | 9310      |                         | 3,203,333.00   | 10,040.00      | 201,010.00   | 711,070.00   | 000.00         | (24,547.00)  | (121.00)       | 20,073.00      |
| Stores                                                | 9320      |                         |                |                |              |              |                |              |                |                |
| Prepaid Expenditures                                  | 9330      |                         |                |                |              |              |                |              |                |                |
| Other Current Assets                                  | 9340      |                         |                |                |              |              |                |              |                |                |
| Deferred Outflows of Resources                        | 9490      |                         |                |                |              |              |                |              |                |                |
|                                                       | 9490      | 0.00                    | 3,265,993.00   | 16,545.00      | 237.613.00   | 711,378.00   | 600.00         | (24,347.00)  | (121.00)       | 26.072.00      |
| SUBTOTAL                                              | l ł       | 0.00                    | 3,265,993.00   | 10,545.00      | 237,013.00   | 711,376.00   | 600.00         | (24,347.00)  | (121.00)       | 26,073.00      |
| <u>Liabilities and Deferred Inflows</u>               | 0500 0500 | 1                       | 1,265,312.00   | 459,766.00     | (155,527.00) | 34,815.00    | (79,530.00)    | (04.404.00)  | 22 225 22      | (40,407,00)    |
| Accounts Payable                                      | 9500-9599 |                         | 1,265,312.00   | 459,766.00     | (155,527.00) | 34,815.00    | (79,530.00)    | (94,104.00)  | 33,085.00      | (40,497.00)    |
| Due To Other Funds                                    | 9610      |                         | (4.555.000.00) |                |              |              |                |              |                | 0.475.000.00   |
| Current Loans                                         | 9640      |                         | (1,555,000.00) |                |              |              |                |              |                | 2,175,000.00   |
| Unearned Revenues                                     | 9650      |                         |                |                |              |              |                |              |                |                |
| Deferred Inflows of Resources                         | 9690      |                         |                |                |              |              |                |              |                |                |
| SUBTOTAL                                              | 1 1       | 0.00                    | (289,688.00)   | 459,766.00     | (155,527.00) | 34,815.00    | (79,530.00)    | (94,104.00)  | 33,085.00      | 2,134,503.00   |
| Nonoperating                                          |           | 1                       |                |                |              | 1            |                |              |                |                |
| Suspense Clearing                                     | 9910      |                         |                |                |              |              |                |              |                |                |
| TOTAL BALANCE SHEET ITEMS                             | <u> </u>  | 0.00                    | 3,555,681.00   | (443,221.00)   | 393,140.00   | 676,563.00   | 80,130.00      | 69,757.00    | (33,206.00)    | (2,108,430.00) |
| E. NET INCREASE/DECREASE (B - C +                     | D)        |                         | 4,112,961.00   | (2,226,700.00) | 389,366.00   | (846,864.00) | (1,486,333.00) | 5,139,117.00 | (1,476,459.00) | (3,753,117.00) |
| F. ENDING CASH (A + E)                                |           |                         | 5,639,268.00   | 3,412,568.00   | 3,801,934.00 | 2,955,070.00 | 1,468,737.00   | 6,607,854.00 | 5,131,395.00   | 1,378,278.00   |
| G. ENDING CASH, PLUS CASH<br>ACCRUALS AND ADJUSTMENTS |           |                         |                |                |              |              |                |              |                |                |