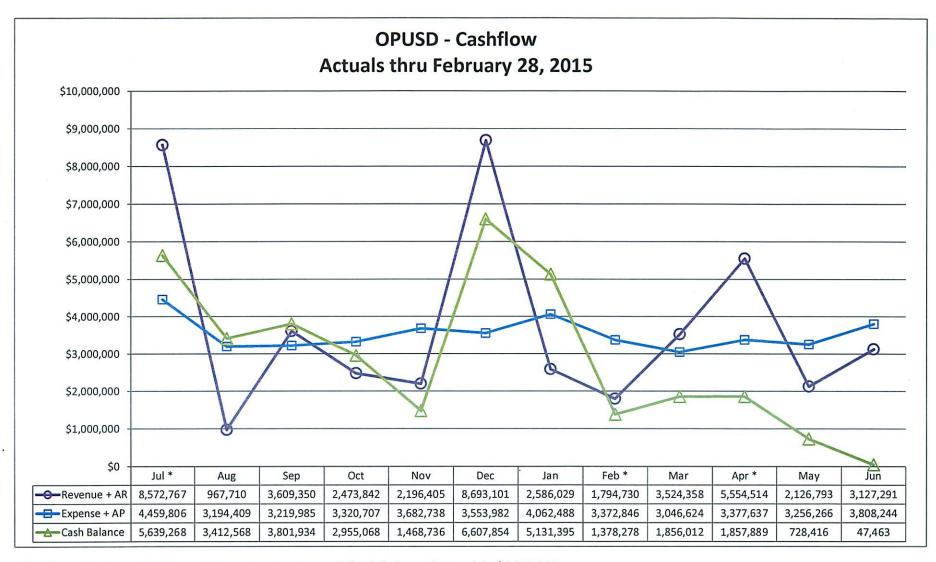

TO: MEMBERS, BOARD OF EDUCATION

FROM: DR. ANTHONY W. KNIGHT, SUPERINTENDENT

**DATE:** MARCH 17, 2015

SUBJECT: VII.4 MONTHLY CASH FLOW REPORT

INFORMATION

**ISSUE:** 

Shall the Board receive and review a status report on District's actual and projected cash flow through February 28th of the 2014-15 school year?

**BACKGROUND:** 

The State's funding appropriation schedule for school districts is always challenging. In its 2014-15 adopted budget, the State has postponed the decision whether or not to defer current year cash to the subsequent fiscal year until February of 2015. As of this date, no decision has been provided. As a consequence, this perpetuates the ongoing issues in the management of the District's cash flow. Continuing its practice of the last several years, the Business Office produces a cash flow report each month as an ongoing tool to assist the Administration and Board in analyzing and managing its cash and remaining cash-solvent. Details of the report were being finalized as this agenda was going to press. Upon the report's completion, it will be provided to the Board under separate cover, and simultaneously posted with the Board's meeting agenda on the District's website.

Anthony W. Knight, Ed.D.

Superintendent

|                                                       | Object    | Balances<br>(Ref. Only) | July           | August         | September    | October      | November       | December     | January        | February       |
|-------------------------------------------------------|-----------|-------------------------|----------------|----------------|--------------|--------------|----------------|--------------|----------------|----------------|
| ACTUALS THROUGH THE MONTH OF                          |           |                         | July 1         | rugust         | оорхонио.    | 000000       | Trovelinger    | December     | Caridary       | rebluary       |
| (Enter Month Name):                                   | February  |                         |                |                |              |              |                |              |                |                |
| A. BEGINNING CASH                                     |           |                         | 1,526,307.00   | 5,639,268.00   | 3,412,568.00 | 3,801,934.00 | 2,955,070.00   | 1,468,737.00 | 6,607,854.00   | 5,131,395.00   |
| B. RECEIPTS                                           |           |                         |                |                |              |              |                |              |                |                |
| LCFF/Revenue Limit Sources                            | 1 1       |                         |                |                |              |              |                |              |                | ×              |
| Principal Apportionment                               | 8010-8019 |                         | 782,116.00     | 782,116.00     | 2,712,851.00 | 1,407,808.00 | 1,407,808.00   | 2,712,852.00 | 1,407,808.00   | 1,434,523.00   |
| Property Taxes                                        | 8020-8079 |                         |                | 56,894.00      | 0.00         | 29,185.00    | 15,171.00      | 5,123,934.00 | 66,890.00      | 33,251.00      |
| Miscellaneous Funds                                   | 8080-8099 |                         |                |                |              |              |                |              |                |                |
| Federal Revenue                                       | 8100-8299 |                         |                |                | 88,577.00    | 30,154.00    |                | 0.00         | 3,474.00       | 4,921.00       |
| Other State Revenue                                   | 8300-8599 |                         | 1,090.00       |                | 174,022.00   | (165,214.00) | 446,078.00     | 0.00         | 226,405.00     | 0.00           |
| Other Local Revenue                                   | 8600-8799 |                         | 173,567.00     | 112,155.00     | 396,287.00   | 460,532.00   | 326,748.00     | 880,662.00   | 300,859.00     | 295,962.00     |
| Interfund Transfers In                                | 8910-8929 |                         |                |                |              |              |                |              |                | 0.00           |
| All Other Financing Sources                           | 8930-8979 |                         |                |                |              |              |                |              | 580,713.00     |                |
| TOTAL RECEIPTS                                        | 1         |                         | 956,773.00     | 951,165.00     | 3,371,737.00 | 1,762,465.00 | 2,195,805.00   | 8,717,448.00 | 2.586,149.00   | 1,768,657.00   |
| C. DISBURSEMENTS                                      |           |                         |                |                | ****         |              |                |              |                |                |
| Certificated Salaries                                 | 1000-1999 |                         | 135,288.00     | 1,595,706.00   | 1,624,727.00 | 1,625,128.00 | 1,996,103.00   | 1,713,565.00 | 1,701,061.00   | 1,757,937.00   |
| Classified Salaries                                   | 2000-2999 |                         | 155,275.00     | 254,298.00     | 438,302.00   | 441,876.00   | 565,968.00     | 478,232.00   | 448,811.00     | 524,812.00     |
| Employee Benefits                                     | 3000-3999 |                         | 49,351.00      | 249,401.00     | 646,541.00   | 647,826.00   | 714,414.00     | 667,774.00   | 666,363.00     | 683,986.00     |
| Books and Supplies                                    | 4000-4999 |                         | 3,046.00       | 83,957.00      | 100,623.00   | 127,583.00   | 188,448.00     | 75,469.00    | 235,687.00     | 65,950.00      |
| Services                                              | 5000-5999 |                         | 51,823.00      | 477,998.00     | 336,124.00   | 292,586.00   | 286,980.00     | 598,677.00   | 322,739.00     | 148,973.00     |
| Capital Outlay                                        | 6000-6599 |                         | 4,710.00       | 73,284.00      | 229,194.00   | 117,289.00   | 16,355.00      | 114,371.00   | 640,223.00     | 50,279.00      |
| Other Outgo                                           | 7000-7499 |                         | 1,7 10.00      | 70,201.00      | 220,101.00   | 33,604.00    | (6,000.00)     | 11-7,07 1.00 | 14,518.00      | 181,407.00     |
| Interfund Transfers Out                               | 7600-7629 |                         |                |                |              | 00,001.00    | (0,000.00)     |              | 14,010.00      | 101,407.00     |
| All Other Financing Uses                              | 7630-7699 |                         |                |                |              |              |                |              |                |                |
| TOTAL DISBURSEMENTS                                   | 7030-7033 |                         | 399,493.00     | 2,734,644.00   | 3.375.511.00 | 3.285.892.00 | 3,762,268.00   | 3,648,088.00 | 4,029,402.00   | 3,413,344.00   |
| D. BALANCE SHEET ITEMS                                |           |                         | 000,400.00     | 2,704,044.00   | 0,010,011.00 | 0,200,002.00 | 0,702,200.00   | 0,040,000.00 | 4,020,402.00   | 3,413,344.00   |
| Assets and Deferred Outflows                          | 1 1       |                         |                |                |              |              |                | 1            |                |                |
| Cash Not In Treasury                                  | 9111-9199 | 1                       |                |                |              |              |                | - 1          |                |                |
| Accounts Receivable                                   | 9200-9299 |                         | 3,265,993.00   | 16,545.00      | 237,613.00   | 711,378.00   | 600.00         | (24,347.00)  | (121.00)       | 26,073.00      |
| Due From Other Funds                                  | 9310      |                         | 3,203,333.00   | 10,040.00      | 201,010.00   | 711,070.00   | 000.00         | (24,547.00)  | (121.00)       | 20,073.00      |
| Stores                                                | 9320      |                         |                |                |              |              |                |              |                |                |
| Prepaid Expenditures                                  | 9330      |                         |                |                |              |              |                |              |                |                |
| Other Current Assets                                  | 9340      |                         |                |                |              |              |                |              |                |                |
| Deferred Outflows of Resources                        | 9490      |                         |                |                |              |              |                |              |                |                |
|                                                       | 9490      | 0.00                    | 3,265,993.00   | 16,545.00      | 237.613.00   | 711,378.00   | 600.00         | (24,347.00)  | (121.00)       | 26.072.00      |
| SUBTOTAL                                              | l ł       | 0.00                    | 3,265,993.00   | 10,545.00      | 237,013.00   | 711,376.00   | 600.00         | (24,347.00)  | (121.00)       | 26,073.00      |
| <u>Liabilities and Deferred Inflows</u>               | 0500 0500 | 1                       | 1,265,312.00   | 459,766.00     | (155,527.00) | 34,815.00    | (79,530.00)    | (04.404.00)  | 22 225 22      | (40,407,00)    |
| Accounts Payable                                      | 9500-9599 |                         | 1,265,312.00   | 459,766.00     | (155,527.00) | 34,815.00    | (79,530.00)    | (94,104.00)  | 33,085.00      | (40,497.00)    |
| Due To Other Funds                                    | 9610      |                         | (4.555.000.00) |                |              |              |                |              |                | 0.475.000.00   |
| Current Loans                                         | 9640      |                         | (1,555,000.00) |                |              |              |                |              |                | 2,175,000.00   |
| Unearned Revenues                                     | 9650      |                         |                |                |              |              |                |              |                |                |
| Deferred Inflows of Resources                         | 9690      |                         |                |                |              |              |                |              |                |                |
| SUBTOTAL                                              | 1 1       | 0.00                    | (289,688.00)   | 459,766.00     | (155,527.00) | 34,815.00    | (79,530.00)    | (94,104.00)  | 33,085.00      | 2,134,503.00   |
| Nonoperating                                          |           | 1                       |                |                |              | 1            |                |              |                |                |
| Suspense Clearing                                     | 9910      |                         |                |                |              |              |                |              |                |                |
| TOTAL BALANCE SHEET ITEMS                             | <u> </u>  | 0.00                    | 3,555,681.00   | (443,221.00)   | 393,140.00   | 676,563.00   | 80,130.00      | 69,757.00    | (33,206.00)    | (2,108,430.00) |
| E. NET INCREASE/DECREASE (B - C +                     | D)        |                         | 4,112,961.00   | (2,226,700.00) | 389,366.00   | (846,864.00) | (1,486,333.00) | 5,139,117.00 | (1,476,459.00) | (3,753,117.00) |
| F. ENDING CASH (A + E)                                |           |                         | 5,639,268.00   | 3,412,568.00   | 3,801,934.00 | 2,955,070.00 | 1,468,737.00   | 6,607,854.00 | 5,131,395.00   | 1,378,278.00   |
| G. ENDING CASH, PLUS CASH<br>ACCRUALS AND ADJUSTMENTS |           |                         |                |                |              |              |                |              |                |                |